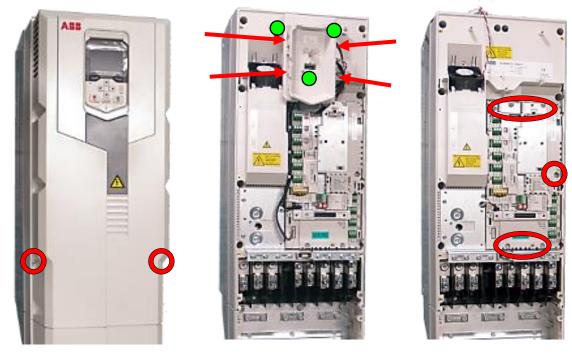

## 3.3.3 Control unit replacement (CCU)

30.05.2016

- 1. Turn off the main input power of the drive
- 2. Remove control panel and front cover and release control panel support
- 3. Unscrew control panel support holder fixing screws (3pcs)
- 4. Unplug control cables and remove all I/O connectors from CCU
- 5. Unplug internal fan extension cable from CCU connector X208 (FAN 1)
- 6. Disconnect control panel cable and temperature sensor cable from CCU
- 7. Remove CCU mechanics grounding screws (2pcs) and fixing screws (4pcs)
- 8. Transfer possible internal options to new CCU
- 9. Install mechanics and cablings in reverse order. Pay attention to the correct placing of the control panel support for different frame sizes
- 10. Turn on the main input power of the drive
- 11. Check the drive and option status